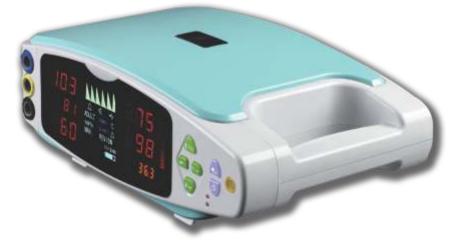

## SJFE-CJRE Vital Signs Monitor (NIBP/SPO2/TEMP)

- Unique outline design, skillful and portable
- Clear and bright color LCD with real time display and large LED display values
- Intelligent Measuring of NIBP/SpO2/PR/PLETH/TEMP
- Storage/Review trend data up to 129 hours and 3888 groups
- Audio and visual alarm
- Built-in rechargeable Li-ion battery, up to 4-hour power supply
- Automatic shutdown for power saving
- Unique Tele-monitoring and Synchronization retransmit function
- Utility PC software package for long time and real time monitoring, web transferring, history data upload/review/print/storage.

## Vital Signs Monitor (NIBP/SPO2/TEMP)

Resolution:1 % Size: 300mm×183mm×99mm Accuracy:2 %(90~99%), 3 %(70~89%), unspecified (0~ 69%) Pulse Rate Measurement Display: color LCD screen & LED Measuring and Alarm Range:30~250bpm Power Supply Indicator: Dual-color LED (red/green) Resolution: 1bpm Classification: BF type applied part Accuracy: 1bpm NIBP Measurement object: Adult, Pediatric Input: 100~240VAC, 50/60Hz Method: Oscillometric Mode: Manual, Auto, STAT Measuring Interval in AUTO Mode: 1, 2, 3, 5, 10, 15, 20, 30, 45, 60 (min) Li-ion rechargeable battery, 3.7V, 3AHr Measuring Period in STAT Mode: 5 min Operating Time: 4 hours with full battery capacity. Cuff Pressure Range:0 ~300mmHg (Condition: 25°C, NIBP working period is 10 minutes) Pulse Rate Range:30~250bpm Measurement Rage: Adult 30~255mmHg, Pediatric 30~ 160mmHg Over-pressure Protection: Adult 300mmHg, Pediatric 220mmHg Transport and Storage: -25~85C Pressure Resolution : 1mmHg Temperature Input: Body surface thermal-sensitive resistor temperature Transport and Storage: 30 ~95 % (no condensation) sensor Measuring Range: 0~50℃ Accuracy: 0.1°C Measurement object: Adult, Pediatric, Neonate 5. Storage and Review Maximum Data Quantity: 3888 groups