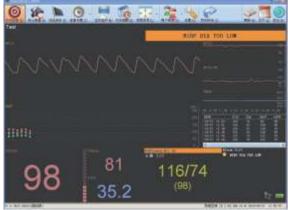

## SJFE-CJRE Vital Signs Monitor (NIBP/SPO2/TEMP)

- Unique outline design, skillful and portable
- Clear and bright color LCD with real time display and large LED display values
- Intelligent Measuring of NIBP/SpO2/PR/PLETH/TEMP
- Storage/Review trend data up to 129 hours and 3888 groups
- Audio and visual alarm
- Built-in rechargeable Li-ion battery, up to 4-hour power supply
- Automatic shutdown for power saving
- Unique Tele-monitoring and Synchronization retransmit function
- Utility PC software package for long time and real time monitoring, web transferring, history data upload/review/print/storage.