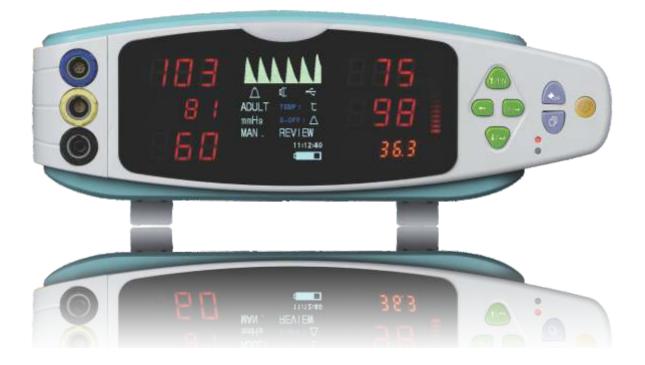

## SJFE-CJRE Vital Signs Monitor (NIBP/SPO2/TEMP)

- Unique outline design, skillful and portable
- Clear and bright color LCD with real time display and large LED display values
- Intelligent Measuring of NIBP/SpO2/PR/PLETH/TEMP
- Storage/Review trend data up to 129 hours and 3888 groups
- Audio and visual alarm
- Built-in rechargeable Li-ion battery, up to 4-hour power supply
- Automatic shutdown for power saving
- Unique Tele-monitoring and Synchronization retransmit function
- Utility PC software package for long time and real time monitoring, web transferring, history data upload/review/print/storage.

## Vital Signs Monitor (NIBP/SPO2/TEMP)

Resolution:1 % Size: 300mm×183mm×99mm Accuracy:2 %(90~99%), 3 %(70~89%), unspecified (0~ 69%) Pulse Rate Measurement Display: color LCD screen & LED Measuring and Alarm Range:30~250bpm Power Supply Indicator: Dual-color LED (red/green) Resolution: 1bpm Classification: BF type applied part Accuracy: 1bpm NIBP Measurement object: Adult, Pediatric Input: 100~240VAC, 50/60Hz Method: Oscillometric Mode: Manual, Auto, STAT Measuring Interval in AUTO Mode: 1, 2, 3, 5, 10, 15, 20, 30, 45, 60 (min) Li-ion rechargeable battery, 3.7V, 3AHr Measuring Period in STAT Mode: 5 min Operating Time: 4 hours with full battery capacity. Cuff Pressure Range:0 ~300mmHg (Condition: 25°C, NIBP working period is 10 minutes) Pulse Rate Range:30~250bpm Measurement Rage: Adult 30~255mmHg, Pediatric 30~ 160mmHg Over-pressure Protection: Adult 300mmHg, Pediatric 220mmHg Transport and Storage: -25~85C Pressure Resolution : 1mmHg Temperature Input: Body surface thermal-sensitive resistor temperature Transport and Storage: 30 ~95 % (no condensation) sensor Measuring Range: 0~50℃ Accuracy: 0.1°C Measurement object: Adult, Pediatric, Neonate 5. Storage and Review Maximum Data Quantity: 3888 groups