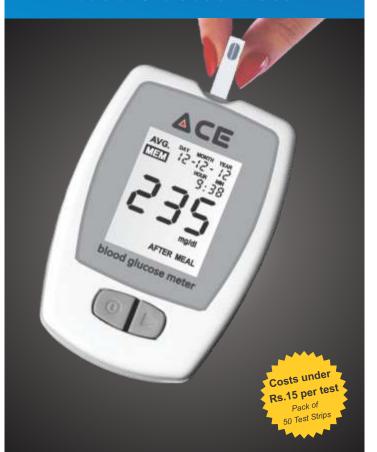

## ACE Blood Glucose Meter

Monitoring your Blood Glucose levels with your ACE Glucometer (Blood Glucose Meter) can help you take better care of your diabetes. It will help you learn how food, activity levels, stress, medicine and insulin change your blood sugar level. Just a tiny droplet of Blood and within 20 seconds you will have your Blood Glucose values.

| Designed                         | Small                                          | Large                                              |
|----------------------------------|------------------------------------------------|----------------------------------------------------|
| & Made                           | &                                              | Display                                            |
| in India                         | Portable                                       | Characters                                         |
| Test Results<br>in<br>20 seconds | Wide<br>Test Range<br>20 mg/dl<br>to 600 mg/dl | Extended<br>Battery Life<br>10,000 min<br>(approx) |
| Memory                           | Smart Tags                                     | Before                                             |
| for                              | for Before                                     | & After Meal                                       |
| 75 tests                         | & After Meal                                   | Averages                                           |
| Delivery<br>across<br>India      | Life Time<br>Replacement<br>Warranty           | Support by<br>Email, Fax<br>Telephone<br>or Online |